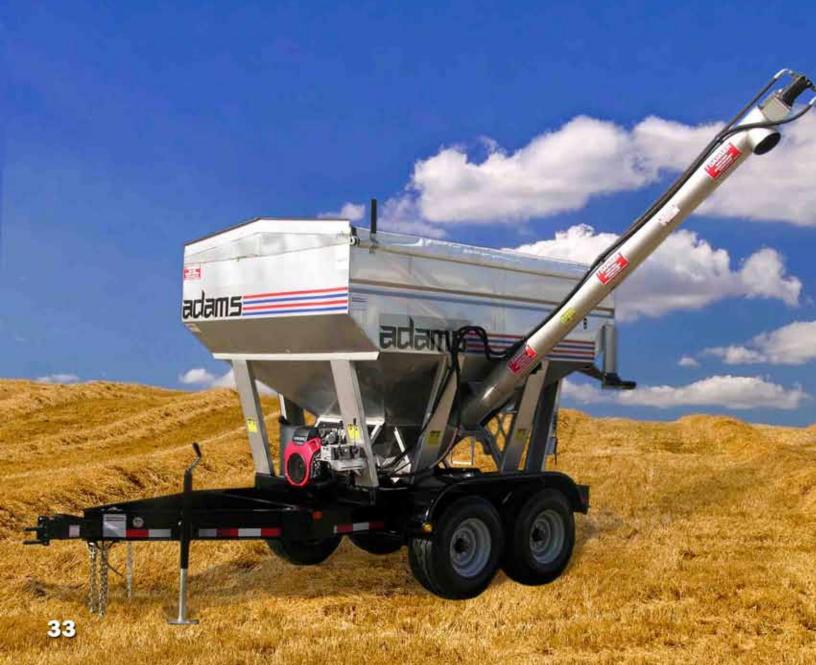

# **ADAMS 240 TENDER TRAILER UNIT**

The Adam's 240 cubic foot skid tender has been specifically designed and built for Big W Sales with custom features for the fertilizer industry in California, Arizona and Nevada. Custom features include hydraulic auger raise and lower, a stainless steel fuel tank, stainless steel oil tank, 20 HP Honda engine and a roll tarp. All standard equipment. The Adam's tender combined with the Big W Sales 16,000 lb. GVW trailer makes it one of the best built self-contained fertilizer tender and trailer units in the industry.

# 240 TENDER TRAILER

#### STANDARD FEATURES & SPECIFICATIONS:

- Adam's 240 Cu. Ft. 304 stainless steel skid tender
- Hydraulic drive
- Hydraulic fold 8" discharge auger / 9' upper tube length
- 304 stainless steel augers
- 304 stainless steel hopper door and clean out gate
- 20 HP Honda gas engine with electric start
- Roll top tarp
- Stainless steel fuel tank
- Stainless steel hydraulic oil tank
- Battery

### **TENDER OPTIONS:**

- Tractor hydraulics less engine
  Trailer features as standard equipment (16,000 lb. GVW Trailer)
- Extra heavy duty 8" structural channel frame fully gusseted
- (2) 8,000 lb. Dexter brake axles w/ self adjusting brakes
- Dexter 8,000 lb. spring suspension
- 1" adjustable clevis hitch
- Dico model 20 brake actuator (rated at 20,000 lbs.)
- (2) 20,000 lb. safety chains 40,000 lbs. total rated capacity
- Extra heavy duty 5,000 lb. trailer jack
- Tandem custom fenders welded to the frame
- Custom fender brackets with integrated light mount
- 12.00 x 16.5 12 ply tires (rated @ 4,500 lbs. each)
- Tail lights LED / DOT specs/ anti-shock sealed beam
- Marker lights LED / DOT specs/ anti-shock sealed beam
- Rear ID lamps LED / DOT specs
- Reflective tape meets DOT required specs
- License plate bracket with integrated light
- Standard color black (trailer completely primed and painted)
- NATM certified trailer manufacturer